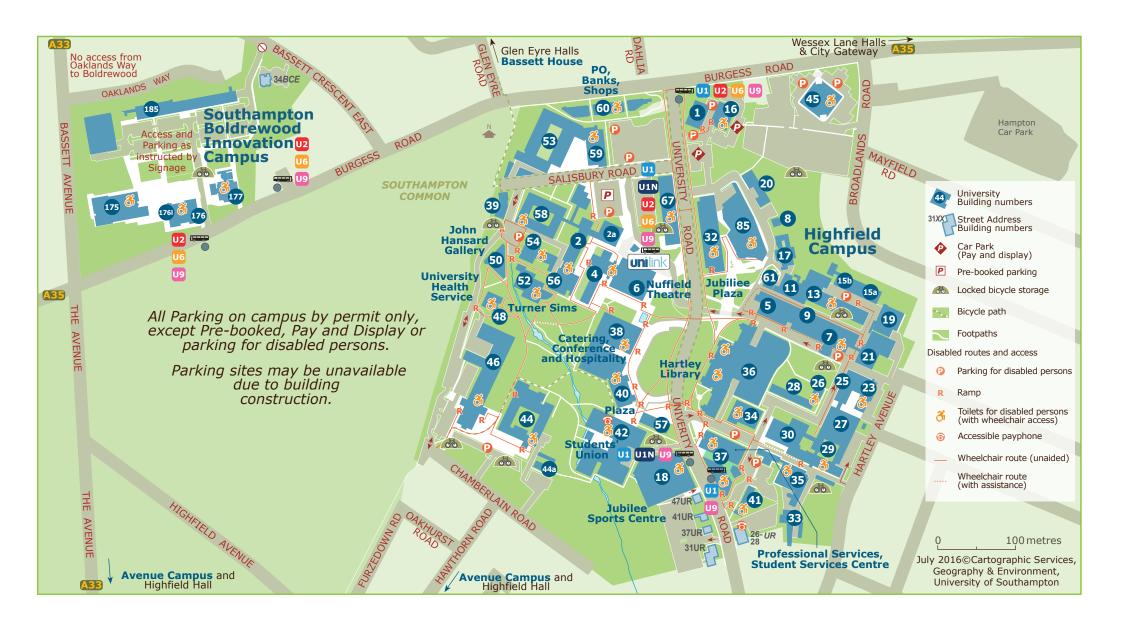

| Faculty Student Offices                 |                                                       |  |  |  |
|-----------------------------------------|-------------------------------------------------------|--|--|--|
| Business and Law                        | 2                                                     |  |  |  |
| - MBA                                   | 2                                                     |  |  |  |
| - WSA                                   | 63f Winchester Campus Map 1                           |  |  |  |
| Engineering and the Environment         | 13 Tizard Building                                    |  |  |  |
| Health Sciences                         | 67 Nightingale Building                               |  |  |  |
| Humanities                              | 65 Avenue Campus Map 4                                |  |  |  |
| Medicine                                | 85 Life Sciences Building                             |  |  |  |
| Natural and Environmental Sciences      | 85 Life Sciences Building                             |  |  |  |
| Physical Sciences and Engineering       | 59 Zepler Building                                    |  |  |  |
| Social, Human and Mathematical Sciences | 34 44 58 Buildings: 34-Tizard 44-Shackleton 58-Murray |  |  |  |

Maps for illustrative purposes only. We cannot guarantee that inaccuracies will not occur. <u>Please keep us updated by sending comments to carto@soton.ac.uk</u>

| Points of Interest        |                                          |
|---------------------------|------------------------------------------|
| Bookshop                  | 50                                       |
| Early Years Centre        | D                                        |
| John Hansard Gallery      | (Moving 2017: Studio 144, Guildhall Sq.) |
| Jubilee Sports Centre     | .8                                       |
| Nuffield Theatre          | 6                                        |
| Post Office               | 50                                       |
| Print Centre              | 36                                       |
| Security                  | 22                                       |
| Students Union            | 0 42                                     |
| Students Union Shop       | 7                                        |
| Temp Bank                 | 37                                       |
| Turner Sims               | 52                                       |
| University Health Service | 18                                       |
| Uni-Link                  | 7                                        |

| Student Services Centre                             | 37           |                 |               |                                |
|-----------------------------------------------------|--------------|-----------------|---------------|--------------------------------|
| -Accommodation Office                               | 37           |                 |               |                                |
| -Careers and Employability Service                  | 37           | Year in Employi | ment          |                                |
| -Enabling Services                                  | 37           | Disability Sup. | Dyslexia Sup. | Wessex Needs Assessment Centre |
| -Graduation Office                                  | 37           |                 |               |                                |
| -Fees                                               | 37           |                 |               |                                |
| -Student Funds Office                               | 37           |                 |               |                                |
| University Road Houses                              |              |                 |               |                                |
|                                                     | CALLE        |                 |               |                                |
| Chaplaincy                                          | 41UR         | )               |               |                                |
|                                                     | 41UR<br>28UR | )               |               |                                |
| Chaplaincy                                          |              | )               |               |                                |
| Chaplaincy Counselling Service                      | 28UR         | )               |               |                                |
| Chaplaincy Counselling Service Dental Access Centre | 28UR<br>31UR | )               |               |                                |

| Building 1                          | Electronics and Computer Science                                 |  |  |
|-------------------------------------|------------------------------------------------------------------|--|--|
| Arts                                | Cent. for Learning & Teaching Music Southampton Busi. Sch.       |  |  |
| Building 2 Annexe                   | 2a                                                               |  |  |
| Law                                 | 4 Southampton Law School                                         |  |  |
| Eustice                             | 5 Engineering & the Environment                                  |  |  |
| Nuffield Theatre                    | 6                                                                |  |  |
| Lanchester                          | Z Engineering & the Environment                                  |  |  |
| A B Woods Laboratory                | Institute of Sound & Vibration Research                          |  |  |
| Engineering Workshop                | 9                                                                |  |  |
| Energy Centre CHP                   | <u> </u>                                                         |  |  |
| Tizard                              | Engineering & the Environment                                    |  |  |
| Wolfson                             | 15a WUMTIA (Moving 2016: 185, Boldrewood)                        |  |  |
| Rayleigh                            | 15b                                                              |  |  |
|                                     | 16 Electronics and Computer Science                              |  |  |
| R J Mitchell Wind Tunnel            | <u> </u>                                                         |  |  |
| Jubilee Sports Centre               | 18                                                               |  |  |
| ISVR                                | 19 Engineering & the Environment USAIC                           |  |  |
| Tony Davies High Voltage Laboratory | 20 Electronics and Computer Science                              |  |  |
| Faraday                             | 21 Engineering & the Environment                                 |  |  |
| Building 23                         | 23 Energy Technology Research Group                              |  |  |
| EScience                            | Engineering & the Environment                                    |  |  |
| Building 26                         | 26 Engineering & the Environment                                 |  |  |
| Chemistry                           | 27 Chemistry Professional Development Unit (PDU) RGDC RIfI       |  |  |
| Froude                              | 28 Southampton Business School                                   |  |  |
| Graham Hills                        | 29 Chemistry                                                     |  |  |
| Synthetic Chemistry                 | 30 Chemistry                                                     |  |  |
| Hartley Store                       | 31                                                               |  |  |
| EEE                                 | 32 Electronics and Computer Science Southampton Education School |  |  |
| E&F Maintenance                     | 33                                                               |  |  |
| Education                           | 34 Southampton Education School                                  |  |  |
| David Kiddle                        | 35 Post/ Parcel Store Estates & Facilities iSolutions            |  |  |
|                                     | 36                                                               |  |  |
| George Thomas                       | 37 Professional Services Student Services VC                     |  |  |
| Catering Conference & Hospitality   | 38                                                               |  |  |
| Social Statistics                   | 39 Southampton Statistical Sciences Research Institute           |  |  |
|                                     | 40                                                               |  |  |
| Early Years Centre                  | 40                                                               |  |  |
| Students' Union                     | 42                                                               |  |  |
| Shackleton                          | 44 Geography & Environment Geodata Psychology                    |  |  |
| Building 44a                        | 44a Psychology                                                   |  |  |
|                                     | 45 Health Sciences                                               |  |  |

| Uni-Link                                          | 57        |                                                                 |  |  |
|---------------------------------------------------|-----------|-----------------------------------------------------------------|--|--|
|                                                   |           |                                                                 |  |  |
|                                                   |           |                                                                 |  |  |
| Physics                                           | 46        | Electronics and Computer Science ORC Physics & Astronomy        |  |  |
| University Health Centre                          | 48        |                                                                 |  |  |
| John Hansard Gallery                              | <u> </u>  |                                                                 |  |  |
| Turner Sims Concert Hall                          | <b>1</b>  |                                                                 |  |  |
| Mountbatten                                       | - 🚱       |                                                                 |  |  |
| Mathematics                                       | 54        |                                                                 |  |  |
| Human Performance Laboratory                      | -56       | Human Performance Laboratory Southampton Education School       |  |  |
| Students Union Shop                               | <b>9</b>  |                                                                 |  |  |
| Murray                                            | -58       |                                                                 |  |  |
| Zepler                                            | 9         | Electronics and Computer Science                                |  |  |
| Gower                                             | 60        |                                                                 |  |  |
| Ship Science Store                                | <u>a</u>  |                                                                 |  |  |
| Nightingale                                       | ₫         |                                                                 |  |  |
| Life Sciences                                     | 85        | Cen. for Biological Sci. Inst. for Life Sci. Med. Edu. Medicine |  |  |
| University Buildings Winshester Co.               |           | _                                                               |  |  |
| University Buildings: Winchester Car<br>East Side | iipu      | 5                                                               |  |  |
| Administration & Fashion Building                 | 633       |                                                                 |  |  |
| Graphics Building                                 | 630       |                                                                 |  |  |
| West Side                                         | 633       |                                                                 |  |  |
| Students' Union                                   | 63        |                                                                 |  |  |
| Students Official                                 | <b>W</b>  |                                                                 |  |  |
| University Buildings: Avenue Campu                | s         |                                                                 |  |  |
| Parkes                                            |           | Cent. for Lang. Stu. English Film Stu. History Mod. Lang. Phil. |  |  |
| Archaeology (ex-Crawford)                         |           | Archaeology                                                     |  |  |
| Burgess                                           | 651)      | 37                                                              |  |  |
| J                                                 |           | J.,,,                                                           |  |  |
| <b>University Buildings: Waterfront Can</b>       | npu       | S                                                               |  |  |
| National Oceanography Centre                      | 68        | Ocean & Earth Science                                           |  |  |
|                                                   |           |                                                                 |  |  |
| University Buildings: Southampton B               |           | rewood Innovation Campus                                        |  |  |
| Lloyds Register                                   | _₩        |                                                                 |  |  |
| Building 176                                      | 176       | <u> </u>                                                        |  |  |
| Building 176l (Entrance through 176)              | 176       | <u> </u>                                                        |  |  |
| Building 177                                      | _ <b></b> | Engineering & the Environment                                   |  |  |
| Building 185                                      | 185       | Engineering & the Environment                                   |  |  |
| Southampton General Hospital                      |           | Medicine                                                        |  |  |
| Cuildhall Saussa                                  |           |                                                                 |  |  |
| Guildhall Square  1 Guildhall Square              | 162       | iSolutions                                                      |  |  |
| 1 Gununan Square                                  | w/        | IJUIUUUII                                                       |  |  |
|                                                   |           |                                                                 |  |  |