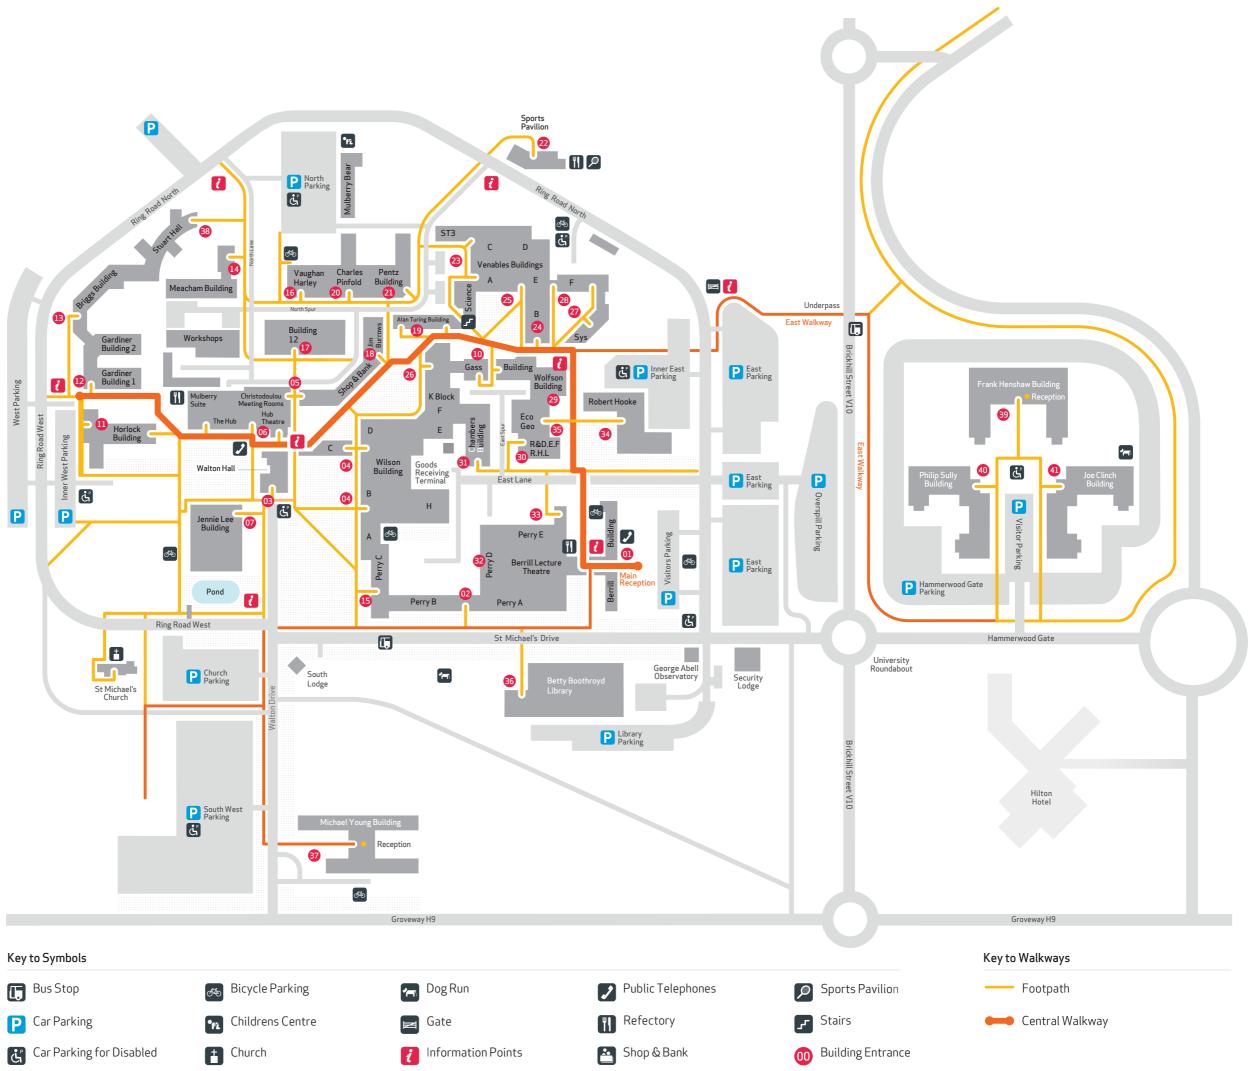

## Walton Hall Campus Map

## Key to Building Entrances

| Rey to building Entrances      |    |
|--------------------------------|----|
| Alan Turing Building           | 19 |
| Audio Recording Centre         | 39 |
| Berrill Building               | 01 |
| Berrill Lecture Theatre        | 01 |
| Betty Boothroyd Library        | 36 |
| Briggs Building                | 13 |
| Building 12                    | 17 |
| Chambers Building              | 31 |
| Charles Pinfold Building       | 20 |
| Christodoulou Meeting Room     | 05 |
| Ecosystems & Geobiology Labs.  | 35 |
| Frank Henshaw Building         | 39 |
| Gardiner Building 01 & 02      | 12 |
| Gass Building                  | 10 |
| Horlock Building               | 11 |
| Jennie Lee Building            | 07 |
| Jim Burrows Building           | 18 |
| Joe Clinch Building            | 41 |
| KBlock                         | 26 |
| Meacham Building               | 14 |
| Michael Young Building         | 37 |
| Pentz Building                 | 21 |
| Perry A                        | 02 |
| Perry B                        | 02 |
| Perry C                        | 15 |
| Perry D                        | 32 |
| Perry E                        | 33 |
| Philip Sully Building          | 40 |
| R & D and Engineering Facility | 35 |
| Reinhold Hermann Labs.         | 30 |
| Robert Hooke Building          | 34 |
| Sports Pavilion                | 22 |
| Stuart Hall Building           | 38 |
| The Hub, Suites and Theatre    | 06 |
| Vaughan Harley Building        | 16 |
| Venables Entrance A & C        | 23 |
| Venables Entrance B            | 24 |
| Venables Entrance D            | 28 |
| Venables Entrance E            | 25 |
| Venables Entrance F & Systems  | 27 |
| Walton Hall                    | 03 |
| Wilson Building                | 04 |
| Wolfson Building               | 29 |